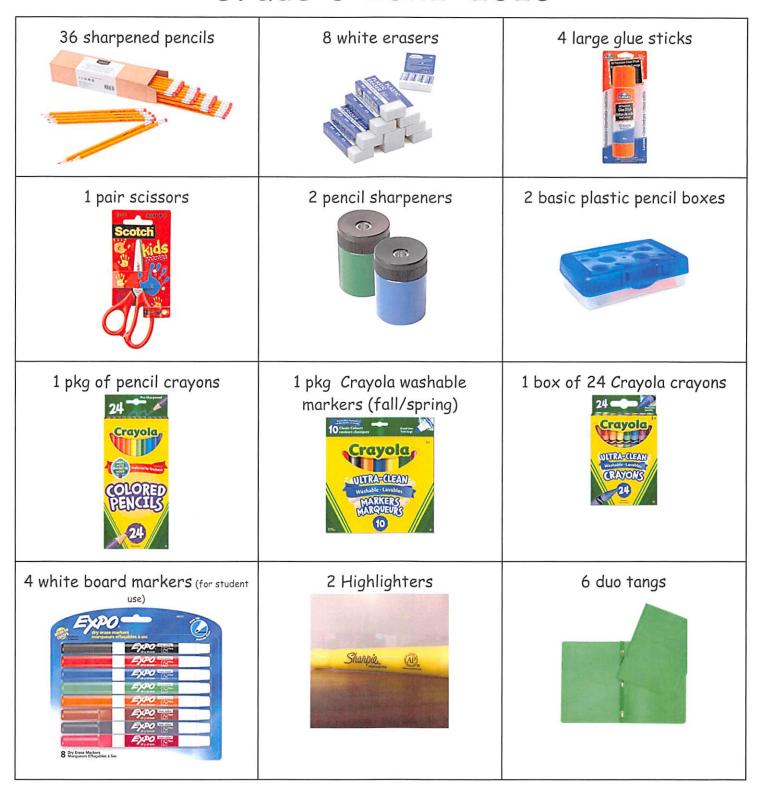

| Amount | Item                                                                         |
|--------|------------------------------------------------------------------------------|
| 36     | Sharpened pencils (we suggest #2 HB)                                         |
| 8      | White erasers                                                                |
| 4      | Large glue sticks (Elmer's, UHU or Lepage)                                   |
| 1      | Pair scissors (Fiskar or Maped)                                              |
| 1      | Box of Crayola crayons                                                       |
| 1      | pkg washable markers                                                         |
| 1      | pkg 24 sharpened pencil crayons                                              |
| 2      | Highlighter                                                                  |
| 4      | White board markers                                                          |
| 2      | Plastic pencil boxes with flip top lid                                       |
| 2      | Metal pencil sharpeners                                                      |
| 6      | Duo tangs                                                                    |
| 1      | Interlined scribbler (Hilroy - dotted lines between sold lines on full page) |
| 2      | pkg scribblers (Hilroy or Key Tab - 8 scribblers)                            |
| 1      | 250 pg coil scribber                                                         |
| 3      | boxes of Kleenex                                                             |
| 1      | pkg large Ziploc (Boys - Large size / Girls - Sandwich size)                 |
| 1      | pair headphones (for computer use, no earbuds)                               |
| 1      | pocket folder                                                                |
| 1      | water color paint pallete                                                    |
| 1      | Backpack                                                                     |
| 1      | pair of non-scuffing shoes                                                   |